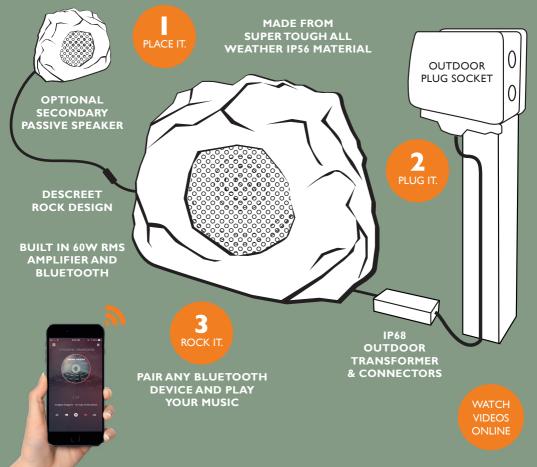

# PLACE IT. PLUG IT. ROCK IT.

# PLACE IT. PLUG IT. ROCK IT."

### FEATURES INCLUDE:

- All-in-one solution Amplifier & Bluetooth
  all built in, just plug in and rock out
- Powered using an outdoor plug socket
- High quality audio with pin sharp clarity
- Stream music from any Bluetooth device
- IP68 outdoor transformer unit
- Weather-proof IP56 fibreglass housing
- Works in -20°C to 85°C tempratures
- Pairs up to any Bluetooth enabled device

- Discreet rock design
- Easy installation and setup
- 5M Low voltage cable in box
- 10M extension cables available for flexible positioning
- Rock size: 320x320x270mm
- Rock Weight: 6.8Kg

### PRODUCT SPECIFICATION:

- Works with any Bluetooth device
- Wireless Range: Up to 10 meters
- Output: 60W RMS (2x30W)
- Woofer: 6.5" Polypropylene Cone
- Tweeter: 0.75'' Mylar Cone
- Frequency Range: 65Hz-20kHz
- Impedance: 8 Ohms
- Power Supply: (Input) 110-240V
  50/60Hz (Output) DC 24V / 2.5A